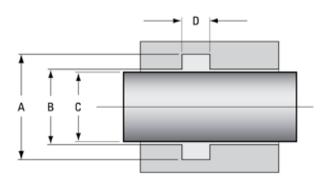

#### **Dimensions**

| A: | Units: | ( ) inch   |
|----|--------|------------|
|    |        | $\bigcirc$ |
|    |        |            |

| B: | $\bigcap$ mm  |
|----|---------------|
|    | $\mathcal{O}$ |

| ٠.         |  |
|------------|--|
| <b>U</b> . |  |

| D: | Material: |  |
|----|-----------|--|
| υ. |           |  |

| Date Required: | Quantity: |
|----------------|-----------|
|                |           |