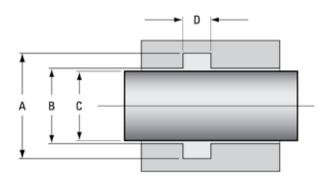

#### **Dimensions**

| A: | _ Units: | ( ) inch |
|----|----------|----------|
|    |          |          |

| B: |  | mm |
|----|--|----|
|    |  |    |

| Date Required: | Quantity: |
|----------------|-----------|
|                |           |