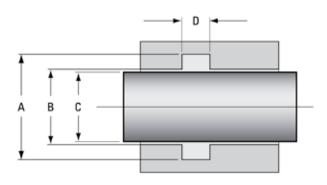

#### **Dimensions**

| <b>\</b> : |   | Units: | ( ) inch |
|------------|---|--------|----------|
|            | • |        | $\sim$   |

|    |   | $\overline{}$ |      |
|----|---|---------------|------|
| D. | / | '             | \ mm |
| D. |   |               | )    |
|    |   |               | ,    |

C:

Date Required: \_\_\_\_\_ Quantity: \_\_\_\_\_

Addition Comments: