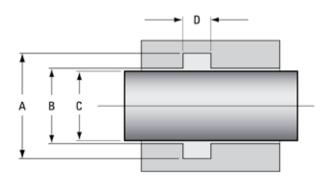

#### **Dimensions**

| <b>\</b> : |   | Units: | ( ) inch |
|------------|---|--------|----------|
|            | • |        | $\sim$   |

| B: |  | mm |
|----|--|----|
|    |  |    |

| Date Required: | Quantity: |  |
|----------------|-----------|--|
|----------------|-----------|--|