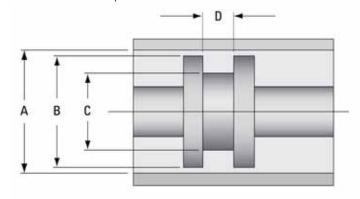

#### **Dimensions**

| Λ: | Units: | ( ) inch |
|----|--------|----------|
|    |        | $\sim$   |

| B: | O mi | Ш |
|----|------|---|
|    |      |   |

| Date Required: | Quantity: |
|----------------|-----------|
|                |           |