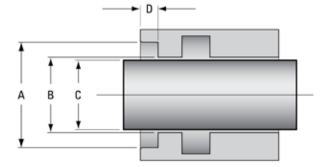

## **Dimensions**

905.847.65

|               | A:                                                           |   | Units:   | ( ) inch |  |
|---------------|--------------------------------------------------------------|---|----------|----------|--|
|               |                                                              |   | Units.   |          |  |
|               | В:                                                           |   |          | () mm    |  |
|               | C:                                                           |   |          |          |  |
|               | D:                                                           |   | Materia  | l:       |  |
|               | Date Required:                                               |   | Quantity | /:       |  |
|               | Addition Comments:                                           | : |          |          |  |
| Contac        | ct Information                                               |   |          |          |  |
| Contac        |                                                              |   |          |          |  |
| Contac        | Name:                                                        |   |          |          |  |
| Contac        | Name:<br>Company:                                            |   |          |          |  |
| Contac        | Name:                                                        |   |          |          |  |
| <u>Contac</u> | Name:<br>Company:                                            |   |          |          |  |
|               | Name:<br>Company:<br>Address:<br>email:                      |   |          |          |  |
|               | Name:<br>Company:<br>Address:<br>email:<br><b>components</b> |   |          |          |  |