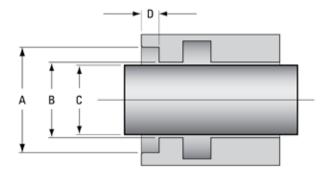

## Dimonsions

905.847.65

| Dillien |                                                              |     |     |           |        |      | -     |
|---------|--------------------------------------------------------------|-----|-----|-----------|--------|------|-------|
|         | A:                                                           |     | Uni | ts: (     | ) inch |      |       |
|         | В:                                                           |     |     | (         | ) mm   |      |       |
|         | C:                                                           |     |     |           |        |      |       |
|         | D:                                                           |     | Ма  | terial: _ |        |      | _     |
|         | Date Required:                                               |     | Qua | antity: _ |        |      | _     |
|         | Addition Comment                                             | ts: |     |           |        |      | _     |
| Conto   | t Information                                                |     |     |           |        | <br> | _     |
| Contac  | t Information                                                |     |     |           |        | <br> | <br>- |
| Contac  | <b>ct Information</b><br>Name:                               |     |     |           |        |      | -     |
| Contac  |                                                              |     |     |           |        |      | _     |
| Contac  | Name:                                                        |     |     |           |        |      | _     |
| Contac  | Name:<br>Company:                                            |     |     |           |        | <br> | <br>_ |
|         | Name:<br>Company:<br>Address:<br>email:<br><b>components</b> |     | try |           |        | <br> | <br>_ |