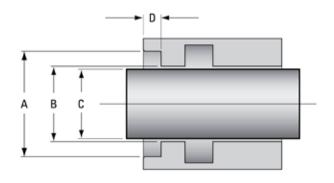

#### **Dimensions**

| <b>√</b> · | Units:  | ) inch                                  |
|------------|---------|-----------------------------------------|
| ٦.         | Ullita. | , , , , , , , , , , , , , , , , , , , , |

C: \_\_\_\_\_

Date Required: \_\_\_\_\_ Quantity: \_\_\_\_\_

Addition Comments: \_\_\_\_\_