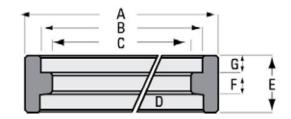

## **CNC Machined Guide Rings: DF105**

Submit completed form by email to sales@daemarinc.com or by fax to 905.847.6943

Seal Profile: DF105

| _  | imens |   |   |   |   | - |   |   |   |
|----|-------|---|---|---|---|---|---|---|---|
| I) | ı     | m | e | n | S | ı | n | n | S |

| A:                   |    | Units:    | inch  |  |  |  |  |  |
|----------------------|----|-----------|-------|--|--|--|--|--|
| B:                   |    |           | mm    |  |  |  |  |  |
| C:                   |    |           |       |  |  |  |  |  |
| D:                   |    | Material: |       |  |  |  |  |  |
| E:                   |    | Quantity: |       |  |  |  |  |  |
| F:<br>Date Required: | G: |           |       |  |  |  |  |  |
|                      |    |           |       |  |  |  |  |  |
| Contact Information  |    |           |       |  |  |  |  |  |
| Name:                |    |           |       |  |  |  |  |  |
| Company:             |    |           |       |  |  |  |  |  |
| Address:             |    |           |       |  |  |  |  |  |
| email:               |    | pł        | none: |  |  |  |  |  |