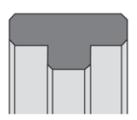

## **CNC Machined Guide Rings: DF105**

Submit completed form by email to sales@daemarinc.com or by fax to 905.847.6943

Seal Profile: DF105

| _  | imens |   |   |   |   | - |   |   |   |
|----|-------|---|---|---|---|---|---|---|---|
| I) | ı     | m | e | n | S | ı | n | n | S |