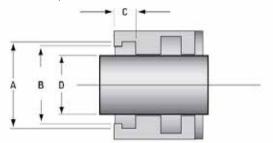

## **CNC Machined Wiper Seal: DA101**

Submit completed form by email to sales@daemarinc.com or by fax to 905.847.6943

Seal Profile: DA101

| _ | - |   |   |   |   | - |   |   |   |
|---|---|---|---|---|---|---|---|---|---|
| D | I | m | e | n | S | ı | O | n | S |

| A:                  | Units:    | inch |  |  |  |  |
|---------------------|-----------|------|--|--|--|--|
| B:                  |           | mm   |  |  |  |  |
| C:                  |           |      |  |  |  |  |
| D:                  | Material: |      |  |  |  |  |
| Date Required:      | Quantity: |      |  |  |  |  |
| Addition Comments:  |           |      |  |  |  |  |
|                     |           |      |  |  |  |  |
| Contact Information |           |      |  |  |  |  |
| Name:               |           |      |  |  |  |  |
| Company:            |           |      |  |  |  |  |
| Address:            |           |      |  |  |  |  |