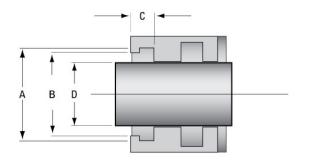

#### **Dimensions**

| <b>4</b> : | Units:       | ( ) inch   |
|------------|--------------|------------|
|            | <del>-</del> | $\bigcirc$ |

B: \_\_\_\_\_ \_\_\_ \_\_\_\_

C:

D: \_\_\_\_\_\_ Material: \_\_\_\_\_