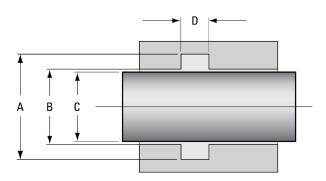

#### **Dimensions**

| Δ: | Units:  |    | ) inch   |
|----|---------|----|----------|
| ٦. | Ollito. | ١. | / 111011 |

B: \_\_\_\_\_ \_\_\_ \_\_\_ \_\_\_ mm

C: \_\_\_\_\_

D: \_\_\_\_\_ Material: \_\_\_\_

Date Required: \_\_\_\_\_ Quantity: \_\_\_\_\_