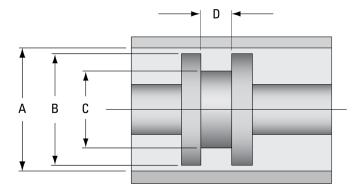

#### **Dimensions**

| <b>4</b> : | Units: ( | ) inch        |
|------------|----------|---------------|
| •          | •        | $\mathcal{L}$ |

| B: | ( ) mm       |
|----|--------------|
| υ. | \ / / !!!!!! |