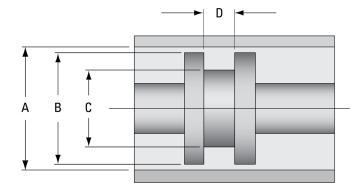

#### **Dimensions**

| ١: | Units:  | ) inch                                      |
|----|---------|---------------------------------------------|
| ٠. | Oiiito. | <br>, ,,,,,,,,,,,,,,,,,,,,,,,,,,,,,,,,,,,,, |

B: \_\_\_\_\_ \_\_\_ \_\_\_ \_\_\_ mm

C: \_\_\_\_\_

D: \_\_\_\_\_ Material: \_\_\_\_

Date Required: \_\_\_\_\_ Quantity: \_\_\_\_\_

Addition Comments: