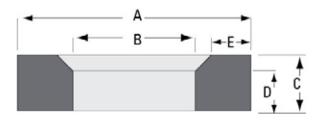

## Dimensions

905.847.6

|                                                     | A:                           |                              | Units:            | ) inch |              |
|-----------------------------------------------------|------------------------------|------------------------------|-------------------|--------|--------------|
|                                                     | B:                           |                              |                   | ⊖ mm   |              |
|                                                     | C:                           |                              |                   |        |              |
|                                                     | D:                           |                              | Material:         |        |              |
|                                                     | E:                           |                              | Quantity:         |        |              |
|                                                     | Date Required:               |                              |                   |        |              |
|                                                     | Addition Comments:           |                              |                   |        |              |
| Contac                                              | t Information                |                              |                   |        |              |
|                                                     | Name:                        |                              |                   |        |              |
|                                                     | Company:                     |                              |                   |        |              |
|                                                     | Address:                     |                              |                   |        |              |
|                                                     | email:                       |                              | pł                | 10ne:  |              |
| Essential components for industry<br>www.daemar.com |                              |                              |                   |        |              |
| akville, ON<br>)5.847.6500                          | Dorval, QC  <br>514.636.3113 | Edmonton, AB<br>780.435.8899 | Atlant<br>770.953 |        | www.daemar.o |