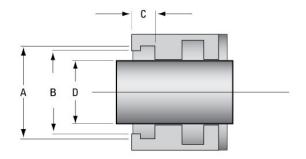

#### **Dimensions**

| <b>\</b> : | _   | ) inch        | 1 |
|------------|-----|---------------|---|
|            | _ ` | $\mathcal{L}$ |   |

| B: |  | m |
|----|--|---|
|    |  |   |

| Date Required: | Quantity: |
|----------------|-----------|
|                | •         |