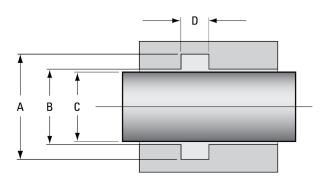

#### **Dimensions**

| ١: | Units:  | ) inch                                      |
|----|---------|---------------------------------------------|
| ٠. | Oiiito. | <br>, ,,,,,,,,,,,,,,,,,,,,,,,,,,,,,,,,,,,,, |

C: \_\_\_\_\_

D: \_\_\_\_\_ Material: \_\_\_\_

Date Required: \_\_\_\_\_ Quantity: \_\_\_\_\_

Addition Comments: