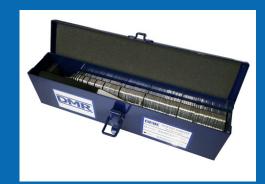

Sturdy steel carrying case aids in organization, storage and transport

DMR™ slotted shims are used for shaft alignment of rotating equipment. The power source (motor/engine) shaft must be aligned with mating equipment shaft (pump, compressor, gearbox etc.). Without proper alignment, equipment may experience damaging vibration or excessive shaft and bearing wear all resulting in mechanical breakdown.