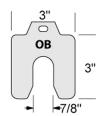

#### Size B Kit

Mini (OB-KIT-10)

Standard(OB-KIT-20)

Bolt Clearance 5/8" - 3/4"