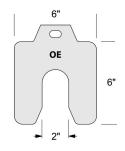

## **Slotted Shim Kits**

DMR<sup>™</sup> slotted shims are manufactured from 304 stainless steel. OA to OD kit contains 10 (mini) or 20 (standard). OE and OH come in 5, 10 and 20 shims of each thickness (.001, .002, .003, .004, .005, .010, .015, .020, .025, .050, .075, .100, .125). Let DMR™ kits provide the right solution for all of your slotted shim applications.