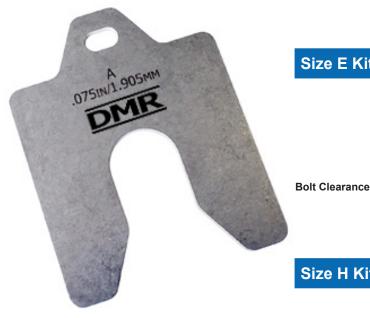

## Size E Kit

Mini (OE-KIT-05)

Economy (OE-KIT-10)

Standard (OE-KIT-20)

1-5/8" - 1-7/8"

#### Size H Kit

Mini (OH-KIT-05)

Economy (OH-KIT-10)

Standard (OH-KIT-20)

2" - 2-1/4" **Bolt Clearance** 