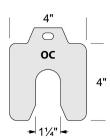

### Size C Kit

Mini (OC-KIT-10)

Standard(OC-KIT-20)

Bolt Clearance 7/8" - 1-1/8"