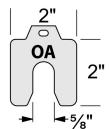

#### Size A Kit

Mini (OA-KIT-10)

Standard(OA-KIT-20)

Bolt Clearance 1/2" - 9/16"