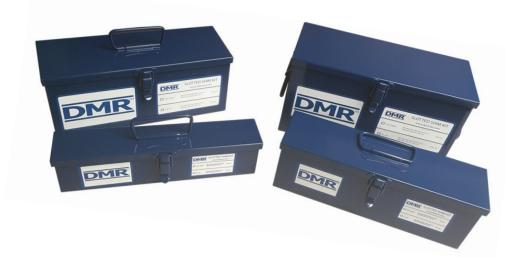

Sturdy steel carrying case aids in organization, storage and transport

DMR™ slotted shims are used for shaft alignment of rotating equipment. The power source (motor/engine) shaft must be aligned with mating equipment shaft (pump, compressor, gearbox etc.). Without proper alignment, equipment may experience damaging vibration or excessive shaft and bearing wear all resulting in mechanical breakdown.