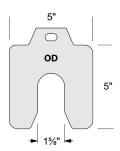

#### Size D Kit

Mini (OD-KIT-10)

Standard(OD-KIT-20)

Bolt Clearance 1-1/4" - 1-1/2"

T1I-021-012712