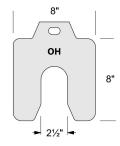

#### Size H Kit

Mini (OH-KIT-05)

Economy (OH-KIT-10)

Standard (OH-KIT-20)

2" - 2-1/4" **Bolt Clearance** 